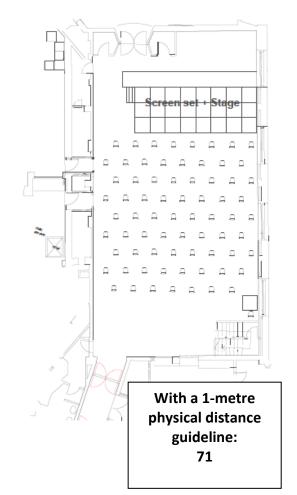

### HARVEY GOODWIN SUITE

Theatre-style: 22Classroom: 24Boardroom: 16

View room