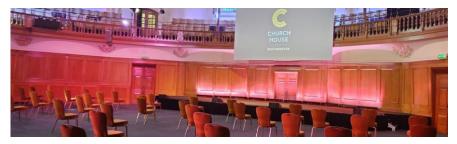

#### ASSEMBLY HALL

Theatre-style: 54(+14 on gallery)Classroom: 66

Boardroom: 27

View room

### **Church House Westminster**

Take a virtual tour of the Assembly Hall -

https://my.matterport.com/show/?m=iz7qm9q243X&sr=.09,.4&ss=585