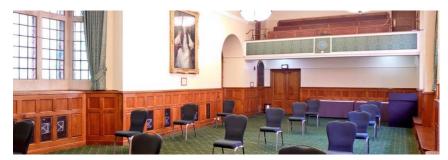

### **CONVOCATION HALL**

Theatre-style: 14Classroom: 20Boardroom: 10

View room

# **Convocation Hall**

With a 2-metre physical distance guideline: 14 (+3 in the gallery)

With a 1-metre physical distance guideline: 43 (+9 in the gallery)

Take a virtual tour of the Convocation Hall -

https://my.matterport.com/show/?m=iz7qm9q243X&sr=-.03,1.07&ss=731