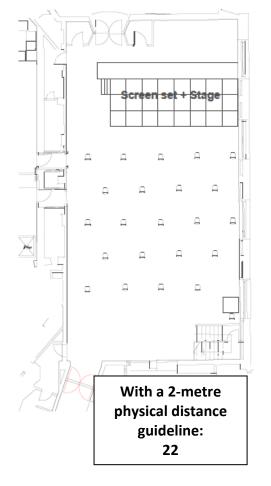

### HARVEY GOODWIN SUITE

Theatre-style: 22Classroom: 24Boardroom: 16

View room