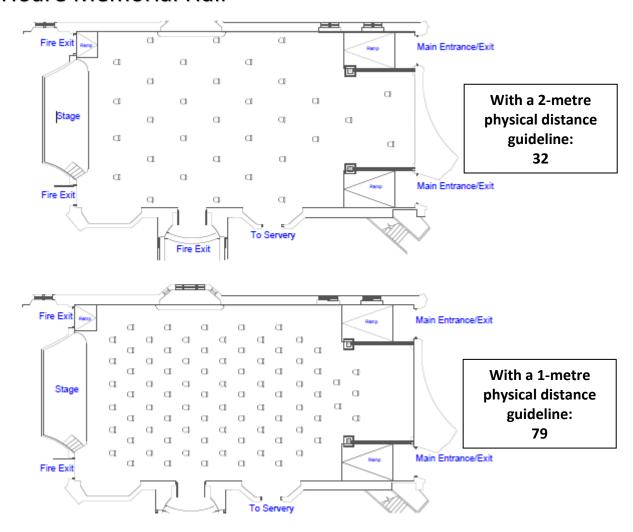

# HOARE MEMORIAL HALL

Theatre-style: 32 Classroom: 30

Boardroom: 16

View room