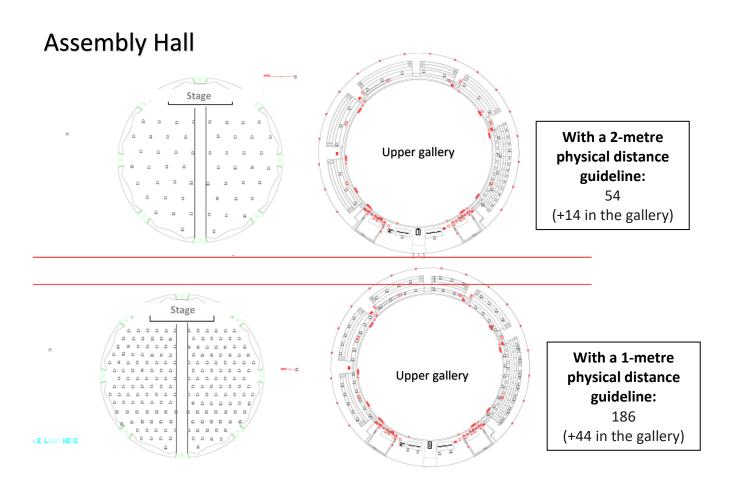

#### ASSEMBLY HALL

Theatre-style: 54(+14 on gallery)Classroom: 66

Boardroom: 27

View room