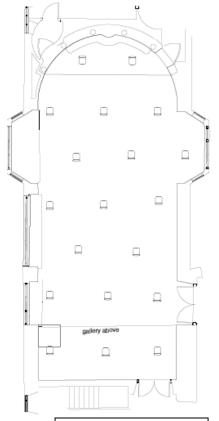

#### ASSEMBLY HALL

Theatre-style: 54(+14 on gallery)Classroom: 66

Boardroom: 27

View room

# **Convocation Hall**

With a 2-metre physical distance guideline: 14 (+3 in the gallery)

With a 1-metre physical distance guideline: 43 (+9 in the gallery)

Take a virtual tour of the Convocation Hall -

https://my.matterport.com/show/?m=iz7qm9q243X&sr=-.03,1.07&ss=731