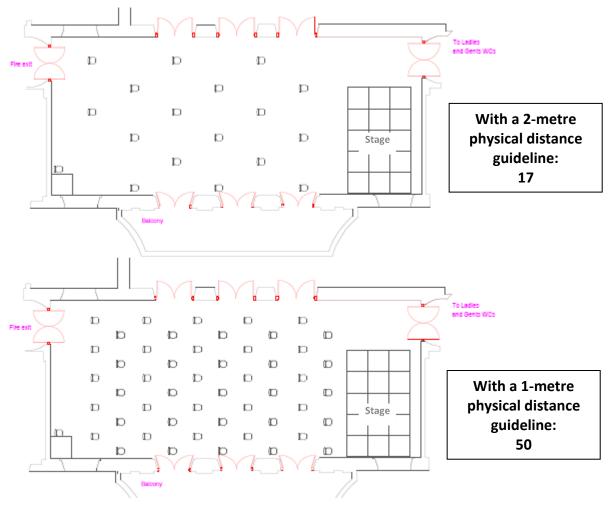

s@churchhouseconf.co.uk</a>
churchhouseconf.co.uk



### HARVEY GOODWIN SUITE

Theatre-style: 22Classroom: 24Boardroom: 16

View room

## **MEDIUM-SIZED EVENT SPACES**



# BISHOP PARTRIDGE HALL

Theatre-style: 17Classroom: 20Boardroom: 14

View room



### **CONVOCATION HALL**

Theatre-style: 14Classroom: 20Boardroom: 10

View room



# ROBERT RUNCIE ROOM

Theatre-style: 20Classroom: 10Boardroom: 10

View room

### **Church House Westminster**





Take a virtual tour of the Assembly Hall -

https://my.matterport.com/show/?m=iz7qm9q243X&sr=.09,.4&ss=585

## **Church House Westminster**

# Hoare Memorial Hall





Take a virtual tour of the Hoare Memorial Hall -

https://my.matterport.com/show/?m=iz7qm9q243X&sr=-.1,.63&ss=690

### **Church House Westminster**

# **Bishop Partridge Hall**





Take a virtual tour of the Bishop Partridge Hall -

https://my.matterport.com/show/?m=iz7qm9q243X&sr=-.18,-.93&ss=713

### **Church House Westminster**

# **Harvey Goodwin Suite**







Take a virtual tour of the Harvey Goodwin Suite -

https://my.matterport.com/show/?m=iz7qm9q243X&sr=-.24,.64&ss=705

## **Church House Westminster**

# **Convocation Hall**



With a 2-metre physical distance guideline: 14 (+3 in the gallery)



With a 1-metre physical distance guideline: 43 (+9 in the gallery)



Take a virtual tour of the Convocation Hall -

https://my.matterport.com/show/?m=iz7qm9q243X&sr=-.03,1.07&ss=731

## **Church House Westminster**

## **SMALL EVENT SPACES**

|                         | Capacities                        |           |           |
|-------------------------|----