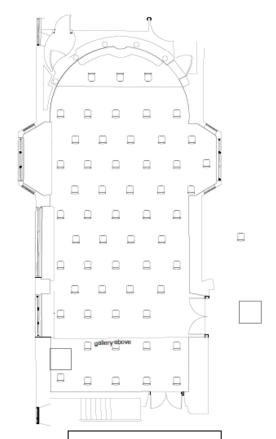

#### ASSEMBLY HALL

Theatre-style: 54(+14 on gallery)Classroom: 66

Boardroom: 27

View room

# **Convocation Hall**

With a 2-metre physical distance guideline: 14 (+3 in the gallery)

With a 1-metre physical distance guideline: 43 (+9 in the gallery)

Take a virtual tour of the Convocation Hall -

https://my.matterport.com/show/?m=iz7qm9q243X&sr=-.03,1.07&ss=731