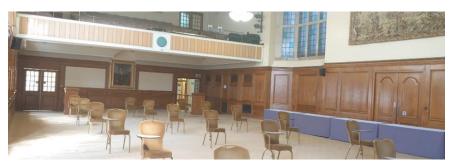

### **CONVOCATION HALL**

Theatre-style: 14Classroom: 20Boardroom: 10

View room

# **Convocation Hall**

With a 2-metre physical distance guideline: 14 (+3 in the gallery)

With a 1-metre physical distance guideline: 43 (+9 in the gallery)

Take a virtual tour of the Convocation Hall -

https://my.matterport.com/show/?m=iz7qm9q243X&sr=-.03,1.07&ss=731