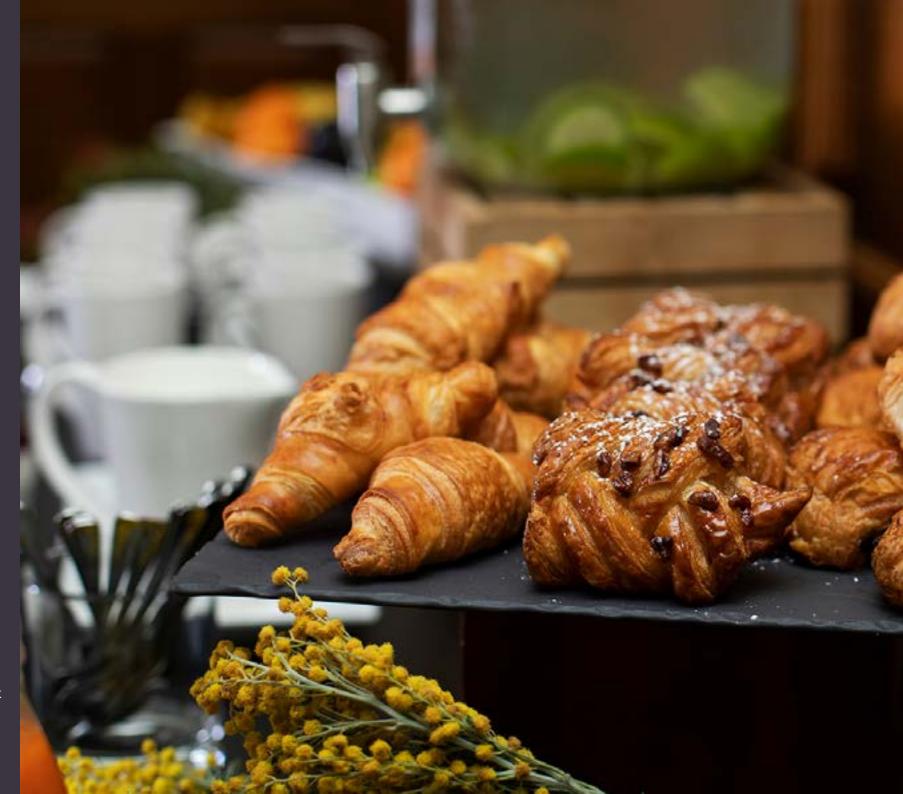

## CONTINENTAL BREAKFAST

£16.00 per person

Fresh fruit, yoghurt, muesli, pastries, compote and chia seed pots

Served with a selection of breads, tea, coffee and juice