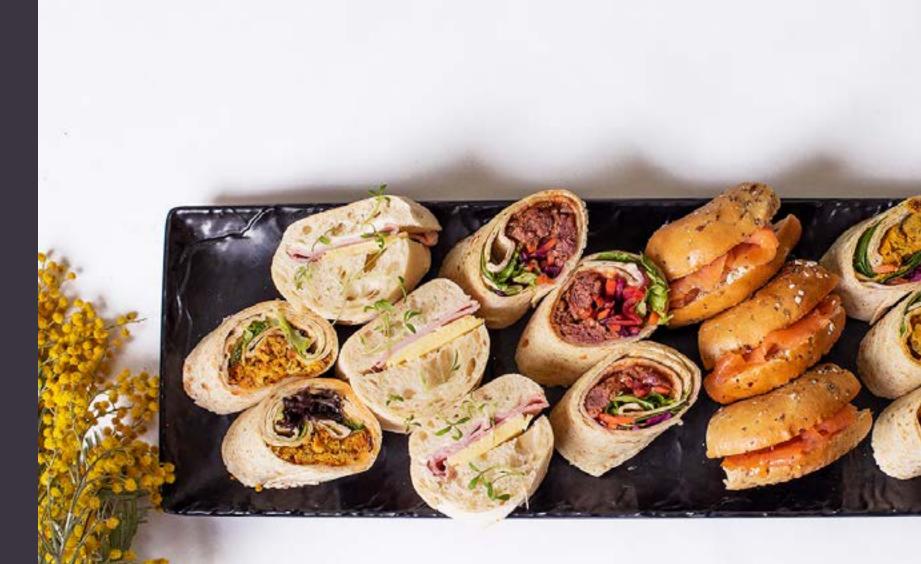

## TRADITIONAL SANDWICH LUNCH MENU

£15.90 per person

A selection of meat, fish, vegetarian and vegan sandwiches on white, wholemeal, gluten-free bread and wraps

- A Selection of crisps, or similar savoury snacks
- A bowl of fresh whole fruit
- A choice of cold refreshments

## EXECUTIVE SANDWICH LUNCH MENU

£23.75 per person

A selection of meat, fish, vegetarian and vegan deli sandwiches, gluten-free bread and wraps

- A homemade quiche, and a side salad
- A Selection of crisps, or similar savoury snacks
- Chef's selection of two cakes
- A bowl of fresh whole fruit
- A choice of cold refreshments