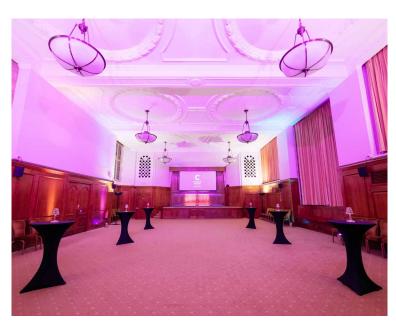

## A SPACE TO INSPIRE

#### ROOMS

Choose from our selection of flexible event spaces that can be arranged in any format you require. Each space comes complete with the latest technology, expertly managed by our in-house Events & Audio-Visual Team who have over 30 years of experience in creating unforgettable events.

Enjoy our spaces for dinners that can accommodate up to 350 guests, or standing receptions for up to 550 guests.