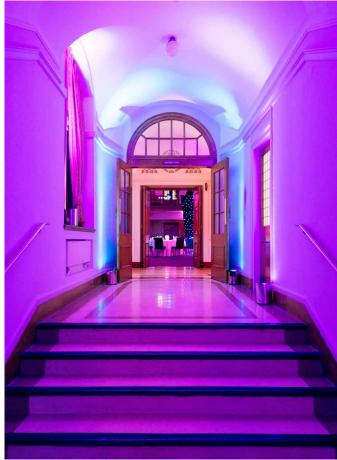

#### ROOMS

Choose from our selection of flexible event spaces that can be arranged in any format you require. Each space comes complete with the latest technology, expertly managed by our in-house Events & Audio-Visual Team who have over 30 years of experience in creating unforgettable events.

Enjoy our spaces for dinners that can accommodate up to 350 guests, or standing receptions for up to 550 guests.