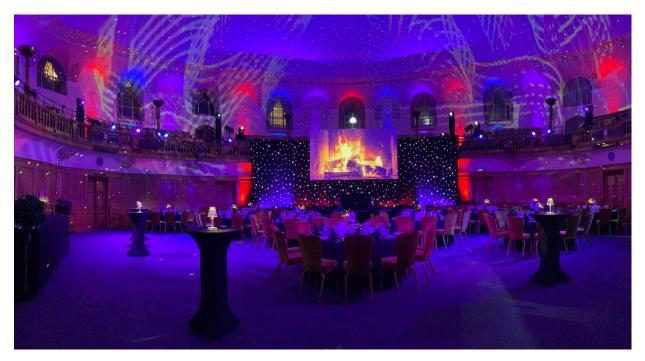

#### ROOMS

Choose from our selection of flexible event spaces that can be arranged in any format you require. Each space comes complete with the latest technology, expertly managed by our in-house Events & Audio-Visual Team who have over 30 years of experience in creating unforgettable events.

Enjoy our spaces for dinners that can accommodate up to 350 guests, or standing receptions for up to 550 guests.