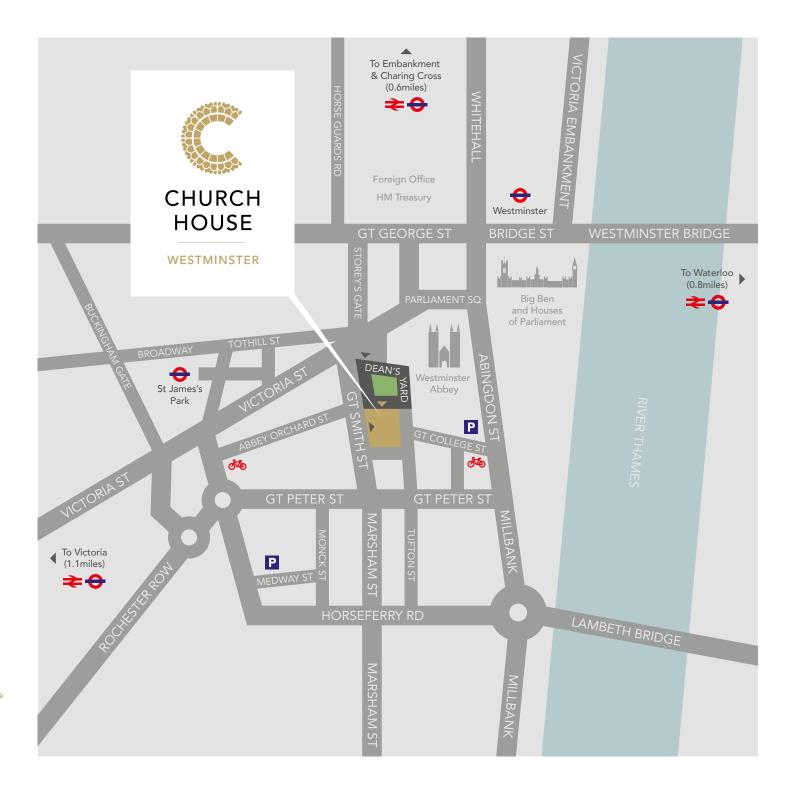

## AN IDEAL LOCATION

## HOW TO FIND US

CHURCH HOUSE WESTMINSTER DEAN'S YARD WESTMINSTER LONDON SW1P 3NZ

UNDERGROUND

St James's Park 5 minute walk Westminster 7 minute walk Vauxhall 20 minute walk

#### MAINLINE TRAIN

Victoria 15 minute walk Charing Cross 15 minute walk Waterloo 20 minute walk