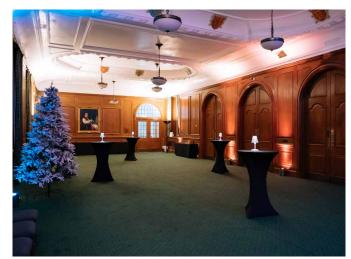

#### ROOMS

Choose from our selection of flexible event spaces that can be arranged in any format you require. Each space comes complete with the latest technology, expertly managed by our in-house Events & Audio-Visual Team who have over 30 years of experience in creating unforgettable events.

Enjoy our spaces for dinners that can accommodate up to 350 guests, or standing receptions for up to 550 guests.