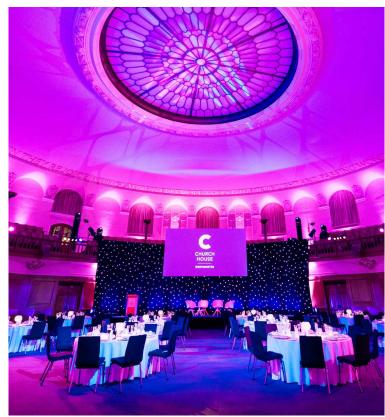

### A CHRISTMAS TO REMEMBER AT CHURCH HOUSE, WESTMINSTER

Nestled in the heart of London, our historic venue provides the perfect setting for festive celebrations.

Our packages have been created with your needs in mind, with the aim of providing your guests with a truly memorable experience.

Upon arrival your guests will be served a festive drink in the warm and inviting atmosphere of our venue. Allow your guests to be amazed by the entertainment on offer, courtesy of our partners Blank Canvas, while they delight in a delicious; festive menu that mixes traditional flavours with a modern twist - provided by premier caterers – Searcys.

#### DELUXE RECEPTION PACKAGE £145 per person

1 Hour unlimited Prosecco Festive Three-course Christmas lunch or dinner by Searcy's 2 hours unlimited wine, beer, soft drinks Cash/Account bar options available upon request DJ included Entertainment of your choice by Blank Canvas (for additional fee) Lighting and star cloth decor included Room hire until 5 pm or 7.00 pm - midnight Menu tasting for up to 3 guests

DELUXE DINNER PACKAGE

£160 per person

1 Hour unlimited Prosecco Canapes and bowl foods by Searcy's (3x each) 2 hours unlimited wine, beer, soft drinks DJ included Entertainment of your choice by Blank Canvas (for additional fee) Lighting and star cloth decor included Room hire until 5 pm or 7.00 pm - midnight